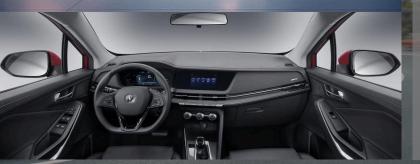

## **INTERIOR & EXTERIOR**

Automatic Halogen Headlights with Daytime Running Lights Butterfly Wing Radiator Grille 17" Two-tone Alloy Wheels Leather Multi-function Steering Wheel & Seats Digital Instrument Cluster 7" Touchscreen with Bluetooth Connectivity 4-speaker Sound System Air Conditioning with Pollen Filter