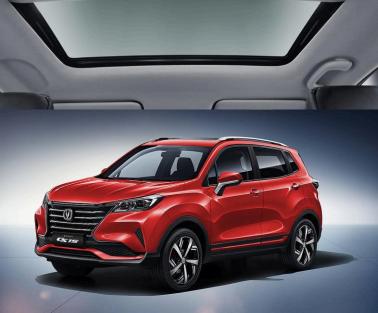

## **INTERIOR & EXTERIOR**

Automatic Halogen Headlights with Daytime Running Lights Butterfly Wing Radiator Grille 17" Two-tone Alloy Wheels Leather Multi-function Steering Wheel & Seats Digital Instrument Cluster 7" Touchscreen with Bluetooth Connectivity 4-speaker Sound System Air Conditioning with Pollen Filter

#### **KEY FEATURES**

1.5L BlueCore Petrol Engine 5-speed Dual Clutch Transmission Power Sunroof Parking Sensors with Rear View Camera Cruise Control Shark fin-type Antenna